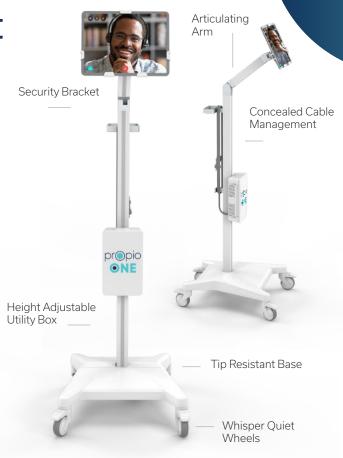

#### Key features included with our stands:

- Adjustable tablet enclosure with lock for added security
- Concealed cable management system
- Tip resistant base
- Mountable speakers
- Articulating arm for height adjustment
- Compatible with any tablet
- ISO certified design

### Propio's clients receive hospital-grade equipment.

Propio has partnerships with leading manufacturers that build world-class equipment, which is delivered hassle-free and installed as part of our onboarding process.