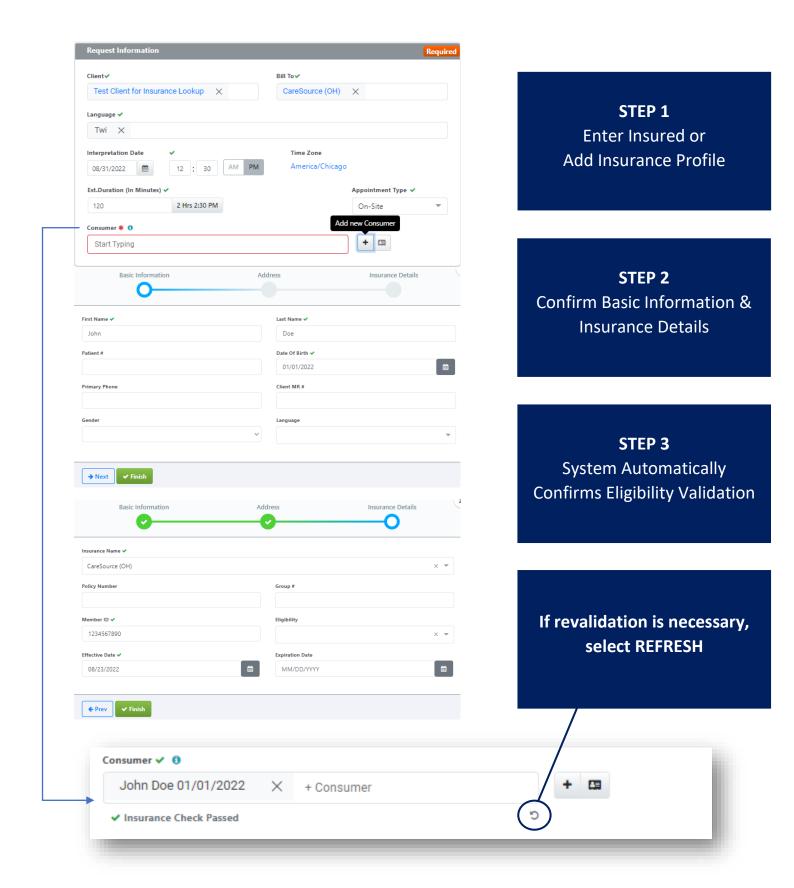

### Obtaining insurance validation

Follow the directions for submitting a pre-scheduled request as indicated in the overview video. To qualify an appointment for the CareSource program, select your CareSource account and follow these additional steps:

- 1. Enter insured's (consumer) name & confirm date of birth. If insured's profile has not been setup, select + (add) to create the insurance profile
- 2. Confirm insured's insurance profile:
  - a. BASIC INFORMATION (Required)
    - i. First name (Required)
    - ii. Last name (Required)
    - iii. Date of birth (Required)
  - b. ADDRESS Optional
  - c. INSURANCE DETAILS
    - i. Insurance name or State of coverage (Required)
    - ii. Member ID (Required)
    - iii. Effective date or date of insurance profile setup (Required)
- 3. Upon completion, select SAVE to allow the system to automatically validate eligibility. Should additional information need to be reviewed/confirmed, a message will appear. Once confirmed, select REFRESH to re-validate.

**NOTE:** Should the insured not meet CareSource eligibility, you may change the account to your direct account to proceed with the scheduled request.